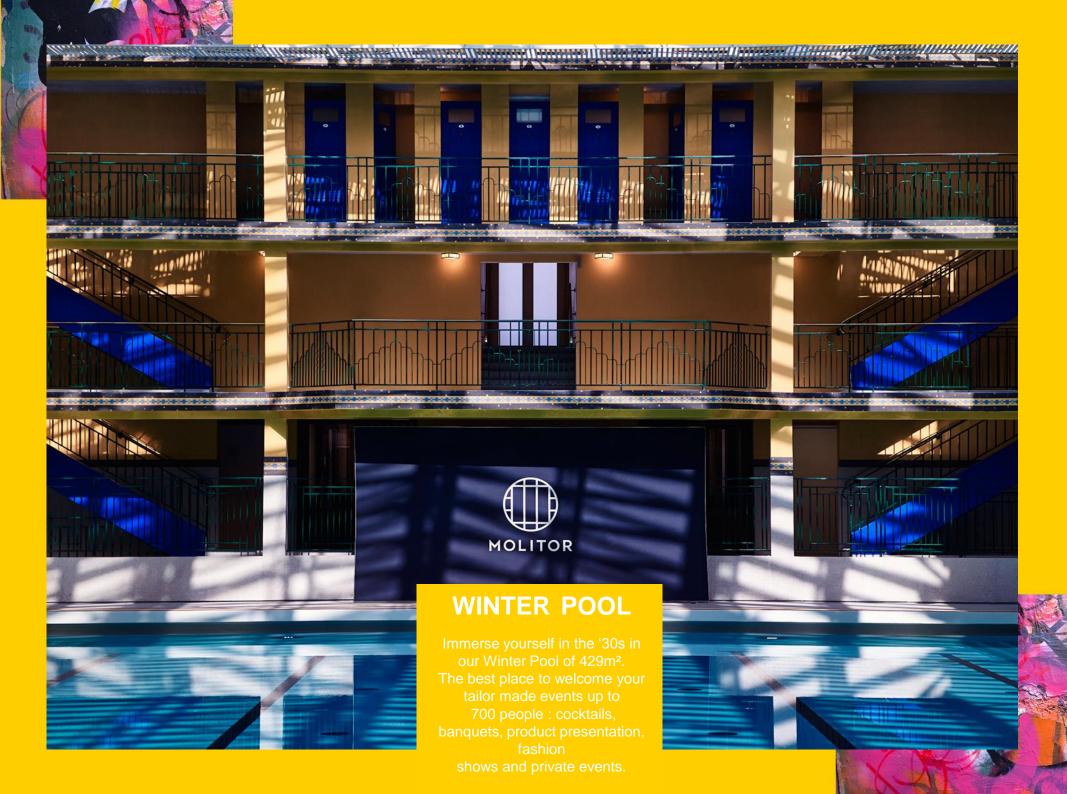

## **MEETING ROOMS**

| NAME OF AREA                | SIZE<br>(M²) | DIMENSIONS<br>(M) L x I (M) | HEIGHT<br>(M) | THEATER | CLASSROOM | U SHAPE | CABARET (6 PAX PER TABLE) | BANQUET (8 PAX PER TABLE) | COCKTAIL |
|-----------------------------|--------------|-----------------------------|---------------|---------|-----------|---------|---------------------------|---------------------------|----------|
| JOHNNY WEISSMULLER 1        | 54 m²        | 6,4 X 8,5                   | 2,95          | 40      | 30        | 27      | 30                        | 40                        | 40       |
| JOHNNY WEISSMULLER 2        | 100 m²       | 11,8 X 8,5                  | 2,95          | 96      | 40        | 34      | 56                        | 80                        | 80       |
| WEISSMULLER                 | 154 m²       | 18 x 8,5                    | 2,95          | 130     | 64        | 40      | 90                        | 120                       | 123      |
| LUCIEN POLLET               | 129 m²       | 17 x 12 x 5                 | 2,95          | 120     | 57        | 36      | 72                        | 96                        | 100      |
| THE MANUFACTURE             | 135 m²       | 17 x 11 x 6                 | 2,95          | 120     | 58        | 36      | 66                        | 96                        | 120      |
| THE "BELLES OUBLIEES" ROOM  | 35 m²        | -                           | 2,95          | -       | -         | 20      | -                         | -                         | -        |
| THE "BELLES ENDORMIES" ROOM | 26 m²        | -                           | 2,95          | -       | -         | 9       | -                         | -                         | -        |
| ROOFTOP - SOLARIUM          | 200 m²       | -                           | -             | -       | -         | -       | -                         | -                         | 120      |
| TERRASSE MEZZANINE          | 75 m²        | -                           | -             | -       | -         | -       | -                         | 25                        | 60       |
| VILLA MOLITOR & COURSIVES   | 120 m²       | -                           | -             | -       | -         | -       | -                         | -                         | 120      |
| WINTER POOL                 | 429 m²       | 33 x 13                     | -             | -       | -         | -       | 138                       | 300                       | 700      |