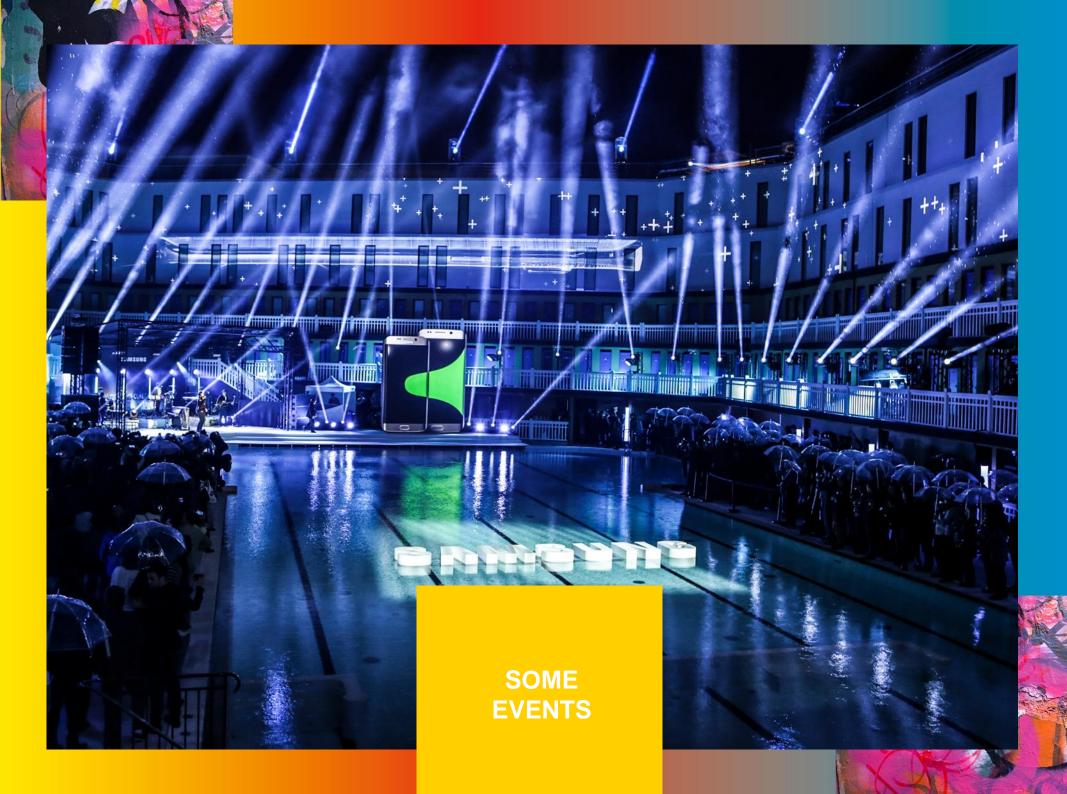

## **MEETING ROOMS**

| NAME OF AREA                | SIZE<br>(M²) | DIMENSIONS<br>(M) L x I (M) | HEIGHT<br>(M) | THEATER | CLASSROOM | U SHAPE | CABARET (6 PAX PER TABLE) | BANQUET (8 PAX PER TABLE) | COCKTAIL |
|-----------------------------|--------------|-----------------------------|---------------|---------|-----------|---------|---------------------------|---------------------------|----------|
| JOHNNY WEISSMULLER 1        | 54 m²        | 6,4 X 8,5                   | 2,95          | 40      | 30        | 27      | 30                        | 40                        | 40       |
| JOHNNY WEISSMULLER 2        | 100 m²       | 11,8 X 8,5                  | 2,95          | 96      | 40        | 34      | 56                        | 80                        | 80       |
| WEISSMULLER                 | 154 m²       | 18 x 8,5                    | 2,95          | 130     | 64        | 40      | 90                        | 120                       | 123      |
| LUCIEN POLLET               | 129 m²       | 17 x 12 x 5                 | 2,95          | 120     | 57        | 36      | 72                        | 96                        | 100      |
| THE MANUFACTURE             | 135 m²       | 17 x 11 x 6                 | 2,95          | 120     | 58        | 36      | 66                        | 96                        | 120      |
| THE "BELLES OUBLIEES" ROOM  | 35 m²        | -                           | 2,95          | -       | -         | 20      | -                         | -                         | -        |
| THE "BELLES ENDORMIES" ROOM | 26 m²        | -                           | 2,95          | -       | -         | 9       | -                         | -                         | -        |
| ROOFTOP - SOLARIUM          | 200 m²       | -                           | -             | -       | -         | -       | -                         | -                         | 120      |
| TERRASSE MEZZANINE          | 75 m²        | -                           | -             | -       | -         | -       | -                         | 25                        | 60       |
| VILLA MOLITOR & COURSIVES   | 120 m²       | -                           | -             | -       | -         | -       | -                         | -                         | 120      |
| WINTER POOL                 | 429 m²       | 33 x 13                     | -             | -       | -         | -       | 138                       | 300                       | 700      |