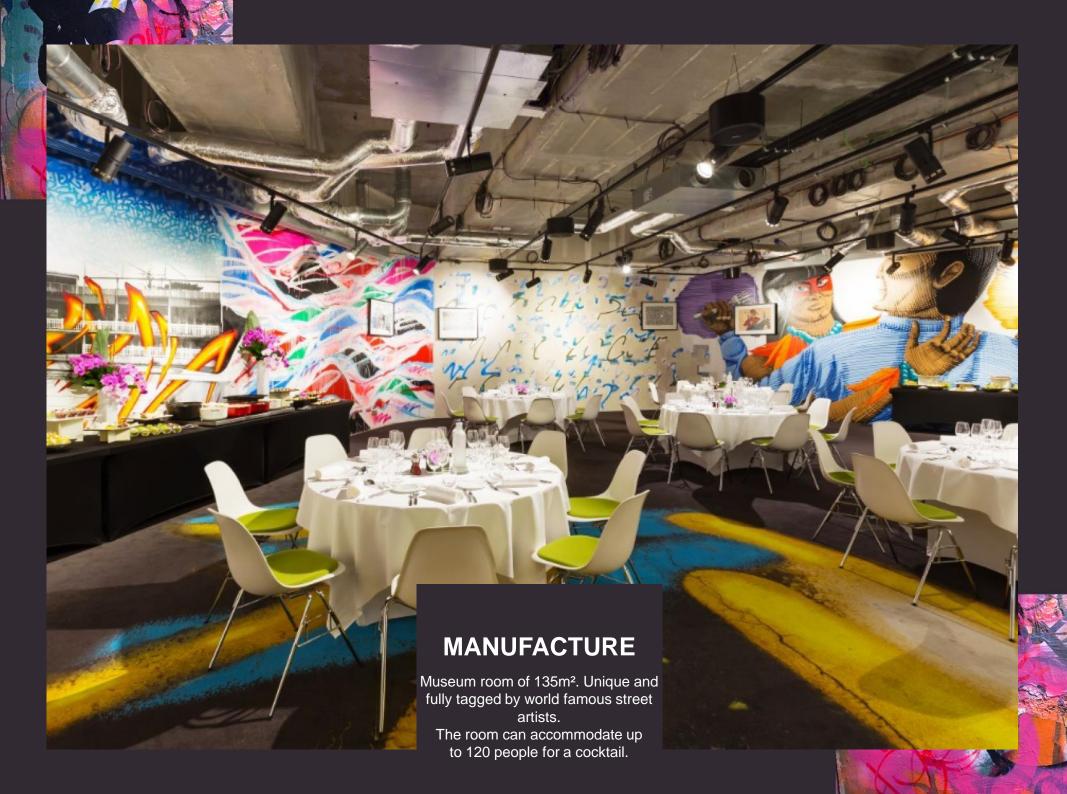

## **MEETING ROOMS**

| NAME OF AREA                | SIZE<br>(M²) | DIMENSIONS<br>(M) L x I (M) | HEIGHT<br>(M) | THEATER | CLASSROOM | U SHAPE | CABARET (6 PAX PER TABLE) | BANQUET (8 PAX PER TABLE) | COCKTAIL |
|-----------------------------|--------------|-----------------------------|---------------|---------|-----------|---------|---------------------------|---------------------------|----------|
| JOHNNY WEISSMULLER 1        | 54 m²        | 6,4 X 8,5                   | 2,95          | 40      | 30        | 27      | 30                        | 40                        | 40       |
| JOHNNY WEISSMULLER 2        | 100 m²       | 11,8 X 8,5                  | 2,95          | 96      | 40        | 34      | 56                        | 80                        | 80       |
| WEISSMULLER                 | 154 m²       | 18 x 8,5                    | 2,95          | 130     | 64        | 40      | 90                        | 120                       | 123      |
| LUCIEN POLLET               | 129 m²       | 17 x 12 x 5                 | 2,95          | 120     | 57        | 36      | 72                        | 96                        | 100      |
| THE MANUFACTURE             | 135 m²       | 17 x 11 x 6                 | 2,95          | 120     | 58        | 36      | 66                        | 96                        | 120      |
| THE "BELLES OUBLIEES" ROOM  | 35 m²        | -                           | 2,95          | -       | -         | 20      | -                         | -                         | -        |
| THE "BELLES ENDORMIES" ROOM | 26 m²        | -                           | 2,95          | -       | -         | 9       | -                         | -                         | -        |
| ROOFTOP - SOLARIUM          | 200 m²       | -                           | -             | -       | -         | -       | -                         | -                         | 120      |
| TERRASSE MEZZANINE          | 75 m²        | -                           | -             | -       | -         | -       | -                         | 25                        | 60       |
| VILLA MOLITOR & COURSIVES   | 120 m²       | -                           | -             | -       | -         | -       | -                         | -                         | 120      |
| WINTER POOL                 | 429 m²       | 33 x 13                     | -             | -       | -         | -       | 138                       | 300                       | 700      |