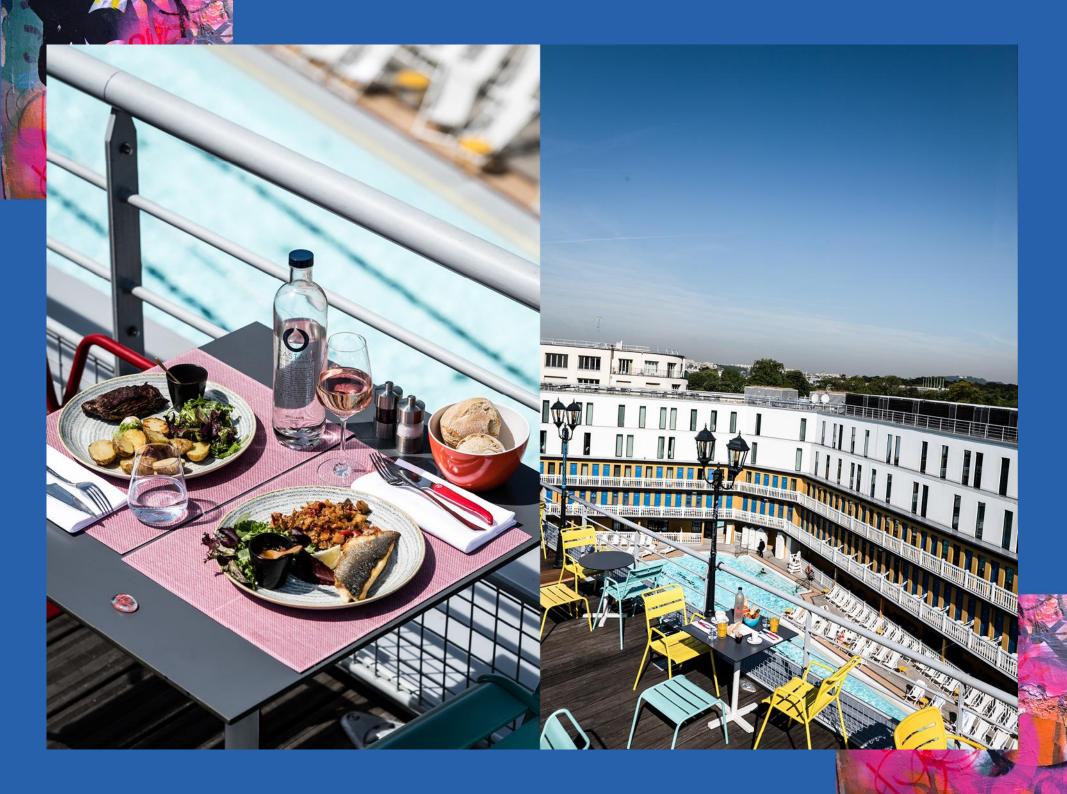

## **MEETING ROOMS**

| NAME OF AREA                | SIZE<br>(M²) | DIMENSIONS<br>(M) L x I (M) | HEIGHT<br>(M) | THEATER | CLASSROOM | U SHAPE | CABARET (6 PAX PER TABLE) | BANQUET (8 PAX PER TABLE) | COCKTAIL |
|-----------------------------|--------------|-----------------------------|---------------|---------|-----------|---------|---------------------------|---------------------------|----------|
| JOHNNY WEISSMULLER 1        | 54 m²        | 6,4 X 8,5                   | 2,95          | 40      | 30        | 27      | 30                        | 40                        | 40       |
| JOHNNY WEISSMULLER 2        | 100 m²       | 11,8 X 8,5                  | 2,95          | 96      | 40        | 34      | 56                        | 80                        | 80       |
| WEISSMULLER                 | 154 m²       | 18 x 8,5                    | 2,95          | 130     | 64        | 40      | 90                        | 120                       | 123      |
| LUCIEN POLLET               | 129 m²       | 17 x 12 x 5                 | 2,95          | 120     | 57        | 36      | 72                        | 96                        | 100      |
| THE MANUFACTURE             | 135 m²       | 17 x 11 x 6                 | 2,95          | 120     | 58        | 36      | 66                        | 96                        | 120      |
| THE "BELLES OUBLIEES" ROOM  | 35 m²        | -                           | 2,95          | -       | -         | 20      | -                         | -                         | -        |
| THE "BELLES ENDORMIES" ROOM | 26 m²        | -                           | 2,95          | -       | -         | 9       | -                         | -                         | -        |
| ROOFTOP - SOLARIUM          | 200 m²       | -                           | -             | -       | -         | -       | -                         | -                         | 120      |
| TERRASSE MEZZANINE          | 75 m²        | -                           | -             | -       | -         | -       | -                         | 25                        | 60       |
| VILLA MOLITOR & COURSIVES   | 120 m²       | -                           | -             | -       | -         | -       | -                         | -                         | 120      |
| WINTER POOL                 | 429 m²       | 33 x 13                     | -             | -       | -         | -       | 138                       | 300                       | 700      |