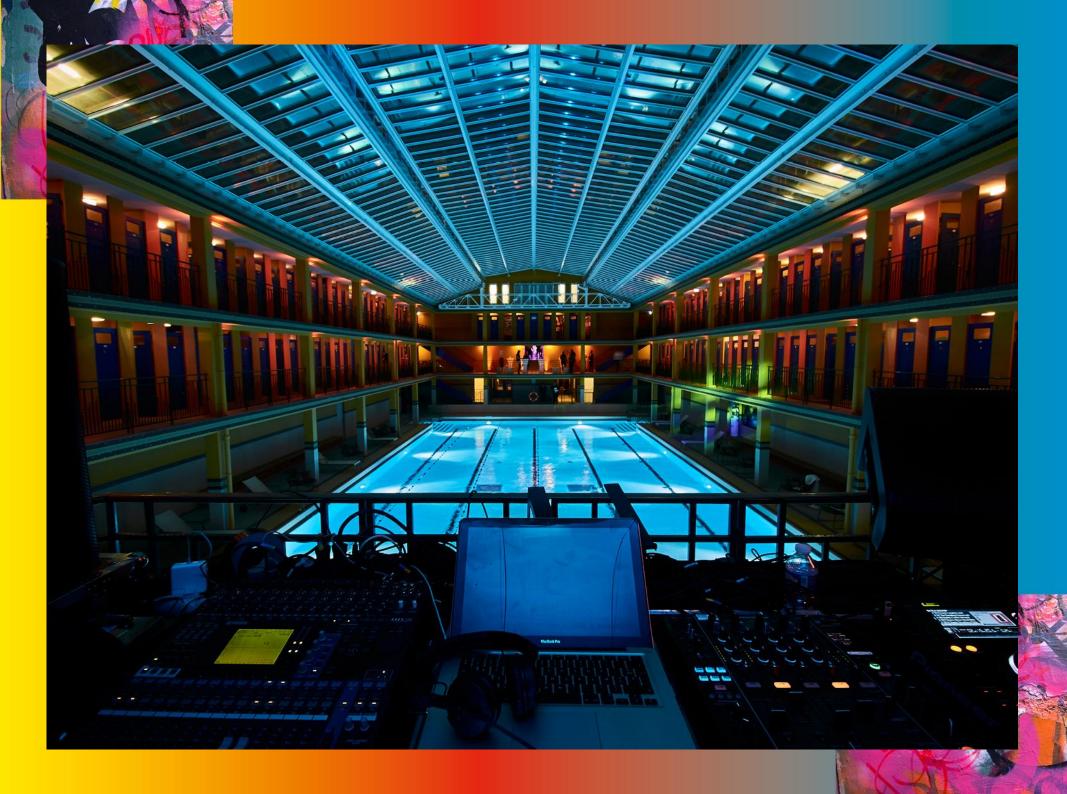

## **MEETING ROOMS**

| NAME OF AREA                | SIZE<br>(M²) | DIMENSIONS<br>(M) L x I (M) | HEIGHT<br>(M) | THEATER | CLASSROOM | U SHAPE | CABARET (6 PAX PER TABLE) | BANQUET (8 PAX PER TABLE) | COCKTAIL |
|-----------------------------|--------------|-----------------------------|---------------|---------|-----------|---------|---------------------------|---------------------------|----------|
| JOHNNY WEISSMULLER 1        | 54 m²        | 6,4 X 8,5                   | 2,95          | 40      | 30        | 27      | 30                        | 40                        | 40       |
| JOHNNY WEISSMULLER 2        | 100 m²       | 11,8 X 8,5                  | 2,95          | 96      | 40        | 34      | 56                        | 80                        | 80       |
| WEISSMULLER                 | 154 m²       | 18 x 8,5                    | 2,95          | 130     | 64        | 40      | 90                        | 120                       | 123      |
| LUCIEN POLLET               | 129 m²       | 17 x 12 x 5                 | 2,95          | 120     | 57        | 36      | 72                        | 96                        | 100      |
| THE MANUFACTURE             | 135 m²       | 17 x 11 x 6                 | 2,95          | 120     | 58        | 36      | 66                        | 96                        | 120      |
| THE "BELLES OUBLIEES" ROOM  | 35 m²        | -                           | 2,95          | -       | -         | 20      | -                         | -                         | -        |
| THE "BELLES ENDORMIES" ROOM | 26 m²        | -                           | 2,95          | -       | -         | 9       | -                         | -                         | -        |
| ROOFTOP - SOLARIUM          | 200 m²       | -                           | -             | -       | -         | -       | -                         | -                         | 120      |
| TERRASSE MEZZANINE          | 75 m²        | -                           | -             | -       | -         | -       | -                         | 25                        | 60       |
| VILLA MOLITOR & COURSIVES   | 120 m²       | -                           | -             | -       | -         | -       | -                         | -                         | 120      |
| WINTER POOL                 | 429 m²       | 33 x 13                     | -             | -       | -         | -       | 138                       | 300                       | 700      |