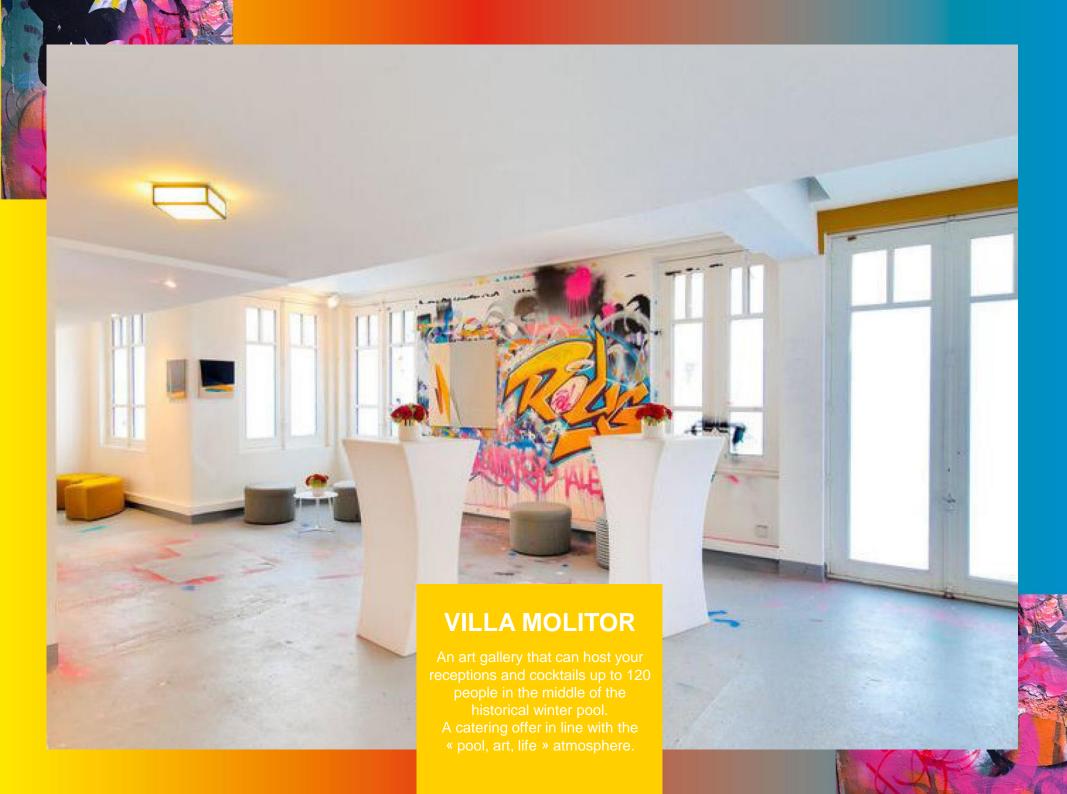

## **MEETING ROOMS**

| NAME OF AREA                | SIZE<br>(M²) | DIMENSIONS<br>(M) L x I (M) | HEIGHT<br>(M) | THEATER | CLASSROOM | U SHAPE | CABARET (6 PAX PER TABLE) | BANQUET (8 PAX PER TABLE) | COCKTAIL |
|-----------------------------|--------------|-----------------------------|---------------|---------|-----------|---------|---------------------------|---------------------------|----------|
| JOHNNY WEISSMULLER 1        | 54 m²        | 6,4 X 8,5                   | 2,95          | 40      | 30        | 27      | 30                        | 40                        | 40       |
| JOHNNY WEISSMULLER 2        | 100 m²       | 11,8 X 8,5                  | 2,95          | 96      | 40        | 34      | 56                        | 80                        | 80       |
| WEISSMULLER                 | 154 m²       | 18 x 8,5                    | 2,95          | 130     | 64        | 40      | 90                        | 120                       | 123      |
| LUCIEN POLLET               | 129 m²       | 17 x 12 x 5                 | 2,95          | 120     | 57        | 36      | 72                        | 96                        | 100      |
| THE MANUFACTURE             | 135 m²       | 17 x 11 x 6                 | 2,95          | 120     | 58        | 36      | 66                        | 96                        | 120      |
| THE "BELLES OUBLIEES" ROOM  | 35 m²        | -                           | 2,95          | -       | -         | 20      | -                         | -                         | -        |
| THE "BELLES ENDORMIES" ROOM | 26 m²        | -                           | 2,95          | -       | -         | 9       | -                         | -                         | -        |
| ROOFTOP - SOLARIUM          | 200 m²       | -                           | -             | -       | -         | -       | -                         | -                         | 120      |
| TERRASSE MEZZANINE          | 75 m²        | -                           | -             | -       | -         | -       | -                         | 25                        | 60       |
| VILLA MOLITOR & COURSIVES   | 120 m²       | -                           | -             | -       | -         | -       | -                         | -                         | 120      |
| WINTER POOL                 | 429 m²       | 33 x 13                     | -             | -       | -         | -       | 138                       | 300                       | 700      |