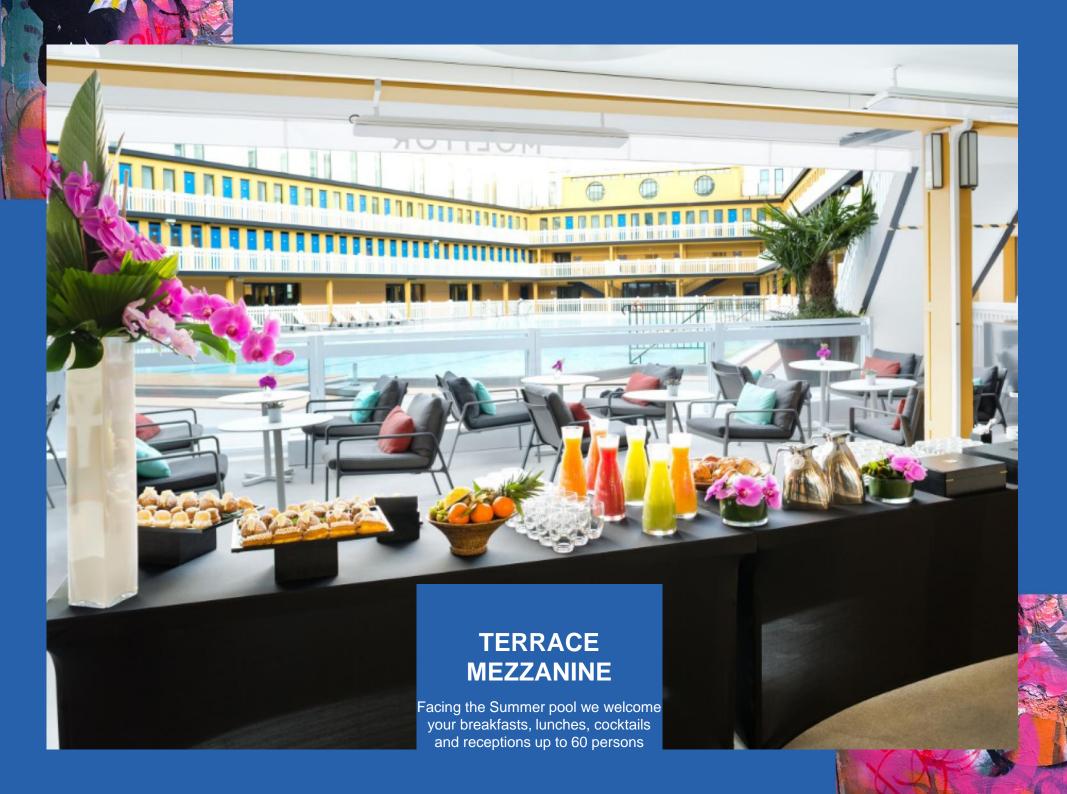

## **MEETING ROOMS**

| NAME OF AREA                | SIZE<br>(M²) | DIMENSIONS<br>(M) L x I (M) | HEIGHT<br>(M) | THEATER | CLASSROOM | U SHAPE | CABARET (6 PAX PER TABLE) | BANQUET (8 PAX PER TABLE) | COCKTAIL |
|-----------------------------|--------------|-----------------------------|---------------|---------|-----------|---------|---------------------------|---------------------------|----------|
| JOHNNY WEISSMULLER 1        | 54 m²        | 6,4 X 8,5                   | 2,95          | 40      | 30        | 27      | 30                        | 40                        | 40       |
| JOHNNY WEISSMULLER 2        | 100 m²       | 11,8 X 8,5                  | 2,95          | 96      | 40        | 34      | 56                        | 80                        | 80       |
| WEISSMULLER                 | 154 m²       | 18 x 8,5                    | 2,95          | 130     | 64        | 40      | 90                        | 120                       | 123      |
| LUCIEN POLLET               | 129 m²       | 17 x 12 x 5                 | 2,95          | 120     | 57        | 36      | 72                        | 96                        | 100      |
| THE MANUFACTURE             | 135 m²       | 17 x 11 x 6                 | 2,95          | 120     | 58        | 36      | 66                        | 96                        | 120      |
| THE "BELLES OUBLIEES" ROOM  | 35 m²        | -                           | 2,95          | -       | -         | 20      | -                         | -                         | -        |
| THE "BELLES ENDORMIES" ROOM | 26 m²        | -                           | 2,95          | -       | -         | 9       | -                         | -                         | -        |
| ROOFTOP - SOLARIUM          | 200 m²       | -                           | -             | -       | -         | -       | -                         | -                         | 120      |
| TERRASSE MEZZANINE          | 75 m²        | -                           | -             | -       | -         | -       | -                         | 25                        | 60       |
| VILLA MOLITOR & COURSIVES   | 120 m²       | -                           | -             | -       | -         | -       | -                         | -                         | 120      |
| WINTER POOL                 | 429 m²       | 33 x 13                     | -             | -       | -         | -       | 138                       | 300                       | 700      |