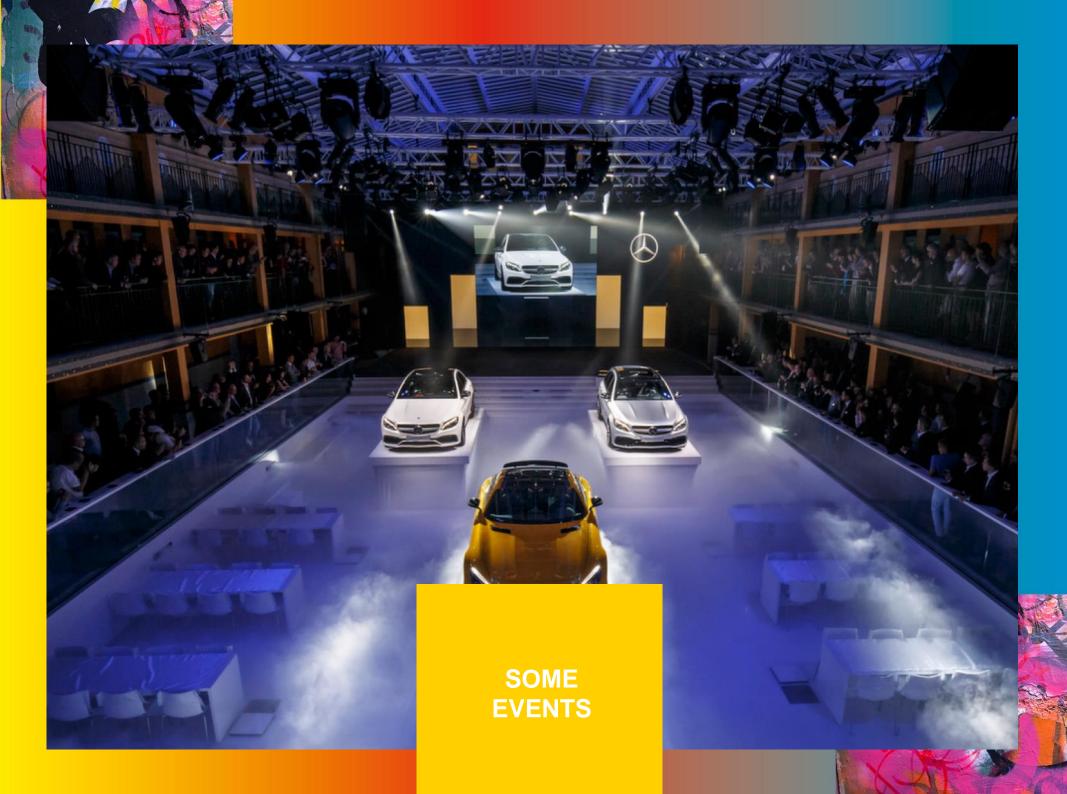

## **MEETING ROOMS**

| NAME OF AREA                | SIZE<br>(M²) | DIMENSIONS<br>(M) L x I (M) | HEIGHT<br>(M) | THEATER | CLASSROOM | U SHAPE | CABARET (6 PAX PER TABLE) | BANQUET (8 PAX PER TABLE) | COCKTAIL |
|-----------------------------|--------------|-----------------------------|---------------|---------|-----------|---------|---------------------------|---------------------------|----------|
| JOHNNY WEISSMULLER 1        | 54 m²        | 6,4 X 8,5                   | 2,95          | 40      | 30        | 27      | 30                        | 40                        | 40       |
| JOHNNY WEISSMULLER 2        | 100 m²       | 11,8 X 8,5                  | 2,95          | 96      | 40        | 34      | 56                        | 80                        | 80       |
| WEISSMULLER                 | 154 m²       | 18 x 8,5                    | 2,95          | 130     | 64        | 40      | 90                        | 120                       | 123      |
| LUCIEN POLLET               | 129 m²       | 17 x 12 x 5                 | 2,95          | 120     | 57        | 36      | 72                        | 96                        | 100      |
| THE MANUFACTURE             | 135 m²       | 17 x 11 x 6                 | 2,95          | 120     | 58        | 36      | 66                        | 96                        | 120      |
| THE "BELLES OUBLIEES" ROOM  | 35 m²        | -                           | 2,95          | -       | -         | 20      | -                         | -                         | -        |
| THE "BELLES ENDORMIES" ROOM | 26 m²        | -                           | 2,95          | -       | -         | 9       | -                         | -                         | -        |
| ROOFTOP - SOLARIUM          | 200 m²       | -                           | -             | -       | -         | -       | -                         | -                         | 120      |
| TERRASSE MEZZANINE          | 75 m²        | -                           | -             | -       | -         | -       | -                         | 25                        | 60       |
| VILLA MOLITOR & COURSIVES   | 120 m²       | -                           | -             | -       | -         | -       | -                         | -                         | 120      |
| WINTER POOL                 | 429 m²       | 33 x 13                     | -             | -       | -         | -       | 138                       | 300                       | 700      |