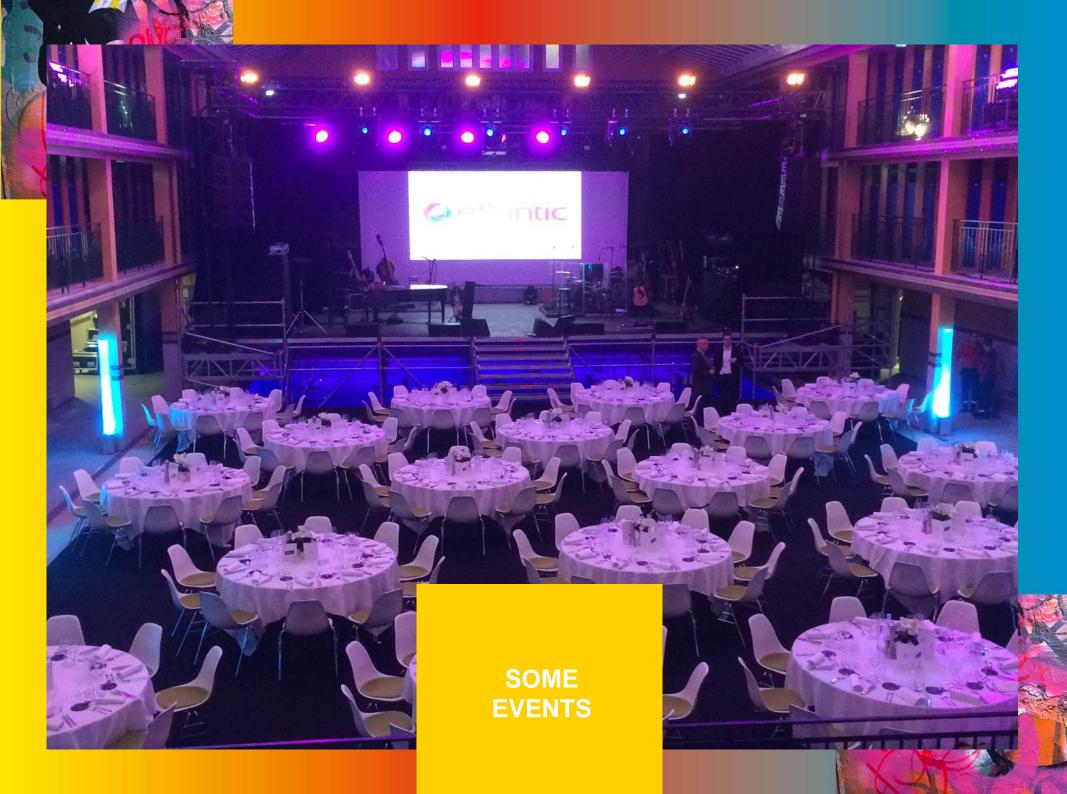

## **MEETING ROOMS**

| NAME OF AREA                | SIZE<br>(M²) | DIMENSIONS<br>(M) L x I (M) | HEIGHT<br>(M) | THEATER | CLASSROOM | U SHAPE | CABARET (6 PAX PER TABLE) | BANQUET (8 PAX PER TABLE) | COCKTAIL |
|-----------------------------|--------------|-----------------------------|---------------|---------|-----------|---------|---------------------------|---------------------------|----------|
| JOHNNY WEISSMULLER 1        | 54 m²        | 6,4 X 8,5                   | 2,95          | 40      | 30        | 27      | 30                        | 40                        | 40       |
| JOHNNY WEISSMULLER 2        | 100 m²       | 11,8 X 8,5                  | 2,95          | 96      | 40        | 34      | 56                        | 80                        | 80       |
| WEISSMULLER                 | 154 m²       | 18 x 8,5                    | 2,95          | 130     | 64        | 40      | 90                        | 120                       | 123      |
| LUCIEN POLLET               | 129 m²       | 17 x 12 x 5                 | 2,95          | 120     | 57        | 36      | 72                        | 96                        | 100      |
| THE MANUFACTURE             | 135 m²       | 17 x 11 x 6                 | 2,95          | 120     | 58        | 36      | 66                        | 96                        | 120      |
| THE "BELLES OUBLIEES" ROOM  | 35 m²        | -                           | 2,95          | -       | -         | 20      | -                         | -                         | -        |
| THE "BELLES ENDORMIES" ROOM | 26 m²        | -                           | 2,95          | -       | -         | 9       | -                         | -                         | -        |
| ROOFTOP - SOLARIUM          | 200 m²       | -                           | -             | -       | -         | -       | -                         | -                         | 120      |
| TERRASSE MEZZANINE          | 75 m²        | -                           | -             | -       | -         | -       | -                         | 25                        | 60       |
| VILLA MOLITOR & COURSIVES   | 120 m²       | -                           | -             | -       | -         | -       | -                         | -                         | 120      |
| WINTER POOL                 | 429 m²       | 33 x 13                     | -             | -       | -         | -       | 138                       | 300                       | 700      |