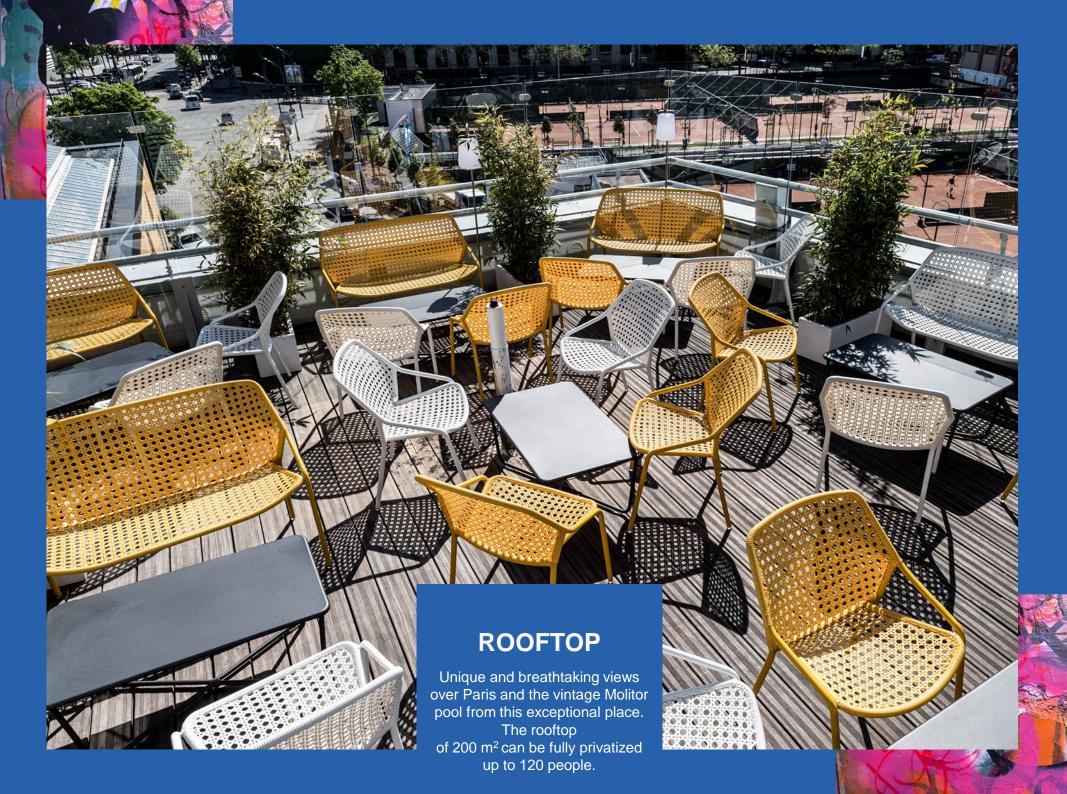

## **MEETING ROOMS**

| NAME OF AREA                | SIZE<br>(M²) | DIMENSIONS<br>(M) L x I (M) | HEIGHT<br>(M) | THEATER | CLASSROOM | U SHAPE | CABARET (6 PAX PER TABLE) | BANQUET (8 PAX PER TABLE) | COCKTAIL |
|-----------------------------|--------------|-----------------------------|---------------|---------|-----------|---------|---------------------------|---------------------------|----------|
| JOHNNY WEISSMULLER 1        | 54 m²        | 6,4 X 8,5                   | 2,95          | 40      | 30        | 27      | 30                        | 40                        | 40       |
| JOHNNY WEISSMULLER 2        | 100 m²       | 11,8 X 8,5                  | 2,95          | 96      | 40        | 34      | 56                        | 80                        | 80       |
| WEISSMULLER                 | 154 m²       | 18 x 8,5                    | 2,95          | 130     | 64        | 40      | 90                        | 120                       | 123      |
| LUCIEN POLLET               | 129 m²       | 17 x 12 x 5                 | 2,95          | 120     | 57        | 36      | 72                        | 96                        | 100      |
| THE MANUFACTURE             | 135 m²       | 17 x 11 x 6                 | 2,95          | 120     | 58        | 36      | 66                        | 96                        | 120      |
| THE "BELLES OUBLIEES" ROOM  | 35 m²        | -                           | 2,95          | -       | -         | 20      | -                         | -                         | -        |
| THE "BELLES ENDORMIES" ROOM | 26 m²        | -                           | 2,95          | -       | -         | 9       | -                         | -                         | -        |
| ROOFTOP - SOLARIUM          | 200 m²       | -                           | -             | -       | -         | -       | -                         | -                         | 120      |
| TERRASSE MEZZANINE          | 75 m²        | -                           | -             | -       | -         | -       | -                         | 25                        | 60       |
| VILLA MOLITOR & COURSIVES   | 120 m²       | -                           | -             | -       | -         | -       | -                         | -                         | 120      |
| WINTER POOL                 | 429 m²       | 33 x 13                     | -             | -       | -         | -       | 138                       | 300                       | 700      |