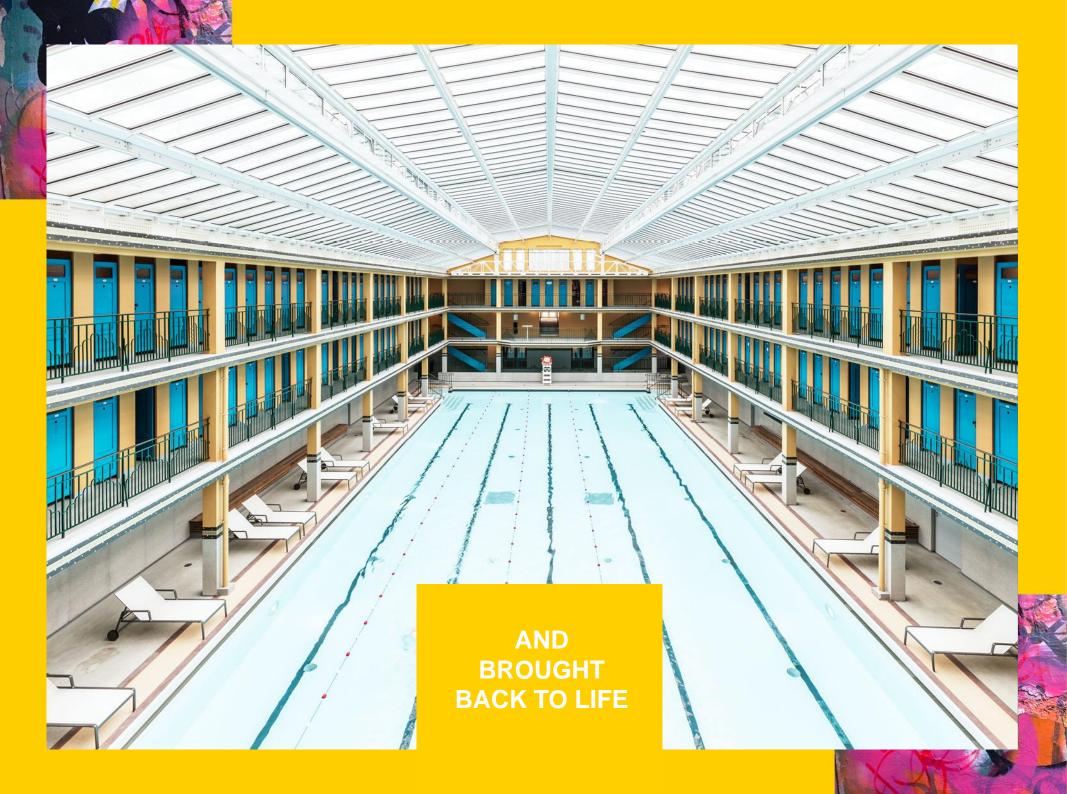

## **MEETING ROOMS**

| NAME OF AREA                | SIZE<br>(M²) | DIMENSIONS<br>(M) L x I (M) | HEIGHT<br>(M) | THEATER | CLASSROOM | U SHAPE | CABARET (6 PAX PER TABLE) | BANQUET (8 PAX PER TABLE) | COCKTAIL |
|-----------------------------|--------------|-----------------------------|---------------|---------|-----------|---------|---------------------------|---------------------------|----------|
| JOHNNY WEISSMULLER 1        | 54 m²        | 6,4 X 8,5                   | 2,95          | 40      | 30        | 27      | 30                        | 40                        | 40       |
| JOHNNY WEISSMULLER 2        | 100 m²       | 11,8 X 8,5                  | 2,95          | 96      | 40        | 34      | 56                        | 80                        | 80       |
| WEISSMULLER                 | 154 m²       | 18 x 8,5                    | 2,95          | 130     | 64        | 40      | 90                        | 120                       | 123      |
| LUCIEN POLLET               | 129 m²       | 17 x 12 x 5                 | 2,95          | 120     | 57        | 36      | 72                        | 96                        | 100      |
| THE MANUFACTURE             | 135 m²       | 17 x 11 x 6                 | 2,95          | 120     | 58        | 36      | 66                        | 96                        | 120      |
| THE "BELLES OUBLIEES" ROOM  | 35 m²        | -                           | 2,95          | -       | -         | 20      | -                         | -                         | -        |
| THE "BELLES ENDORMIES" ROOM | 26 m²        | -                           | 2,95          | -       | -         | 9       | -                         | -                         | -        |
| ROOFTOP - SOLARIUM          | 200 m²       | -                           | -             | -       | -         | -       | -                         | -                         | 120      |
| TERRASSE MEZZANINE          | 75 m²        | -                           | -             | -       | -         | -       | -                         | 25                        | 60       |
| VILLA MOLITOR & COURSIVES   | 120 m²       | -                           | -             | -       | -         | -       | -                         | -                         | 120      |
| WINTER POOL                 | 429 m²       | 33 x 13                     | -             | -       | -         | -       | 138                       | 300                       | 700      |