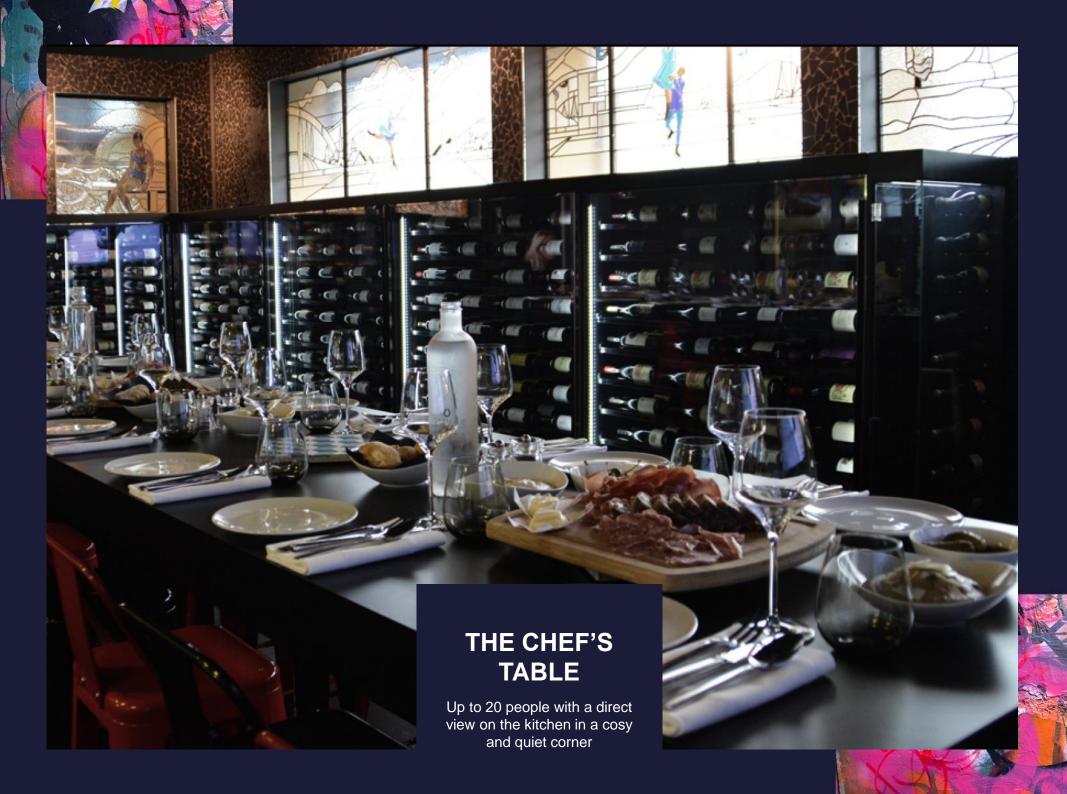

## **MEETING ROOMS**

| NAME OF AREA                | SIZE<br>(M²) | DIMENSIONS<br>(M) L x I (M) | HEIGHT<br>(M) | THEATER | CLASSROOM | U SHAPE | CABARET (6 PAX PER TABLE) | BANQUET (8 PAX PER TABLE) | COCKTAIL |
|-----------------------------|--------------|-----------------------------|---------------|---------|-----------|---------|---------------------------|---------------------------|----------|
| JOHNNY WEISSMULLER 1        | 54 m²        | 6,4 X 8,5                   | 2,95          | 40      | 30        | 27      | 30                        | 40                        | 40       |
| JOHNNY WEISSMULLER 2        | 100 m²       | 11,8 X 8,5                  | 2,95          | 96      | 40        | 34      | 56                        | 80                        | 80       |
| WEISSMULLER                 | 154 m²       | 18 x 8,5                    | 2,95          | 130     | 64        | 40      | 90                        | 120                       | 123      |
| LUCIEN POLLET               | 129 m²       | 17 x 12 x 5                 | 2,95          | 120     | 57        | 36      | 72                        | 96                        | 100      |
| THE MANUFACTURE             | 135 m²       | 17 x 11 x 6                 | 2,95          | 120     | 58        | 36      | 66                        | 96                        | 120      |
| THE "BELLES OUBLIEES" ROOM  | 35 m²        | -                           | 2,95          | -       | -         | 20      | -                         | -                         | -        |
| THE "BELLES ENDORMIES" ROOM | 26 m²        | -                           | 2,95          | -       | -         | 9       | -                         | -                         | -        |
| ROOFTOP - SOLARIUM          | 200 m²       | -                           | -             | -       | -         | -       | -                         | -                         | 120      |
| TERRASSE MEZZANINE          | 75 m²        | -                           | -             | -       | -         | -       | -                         | 25                        | 60       |
| VILLA MOLITOR & COURSIVES   | 120 m²       | -                           | -             | -       | -         | -       | -                         | -                         | 120      |
| WINTER POOL                 | 429 m²       | 33 x 13                     | -             | -       | -         | -       | 138                       | 300                       | 700      |