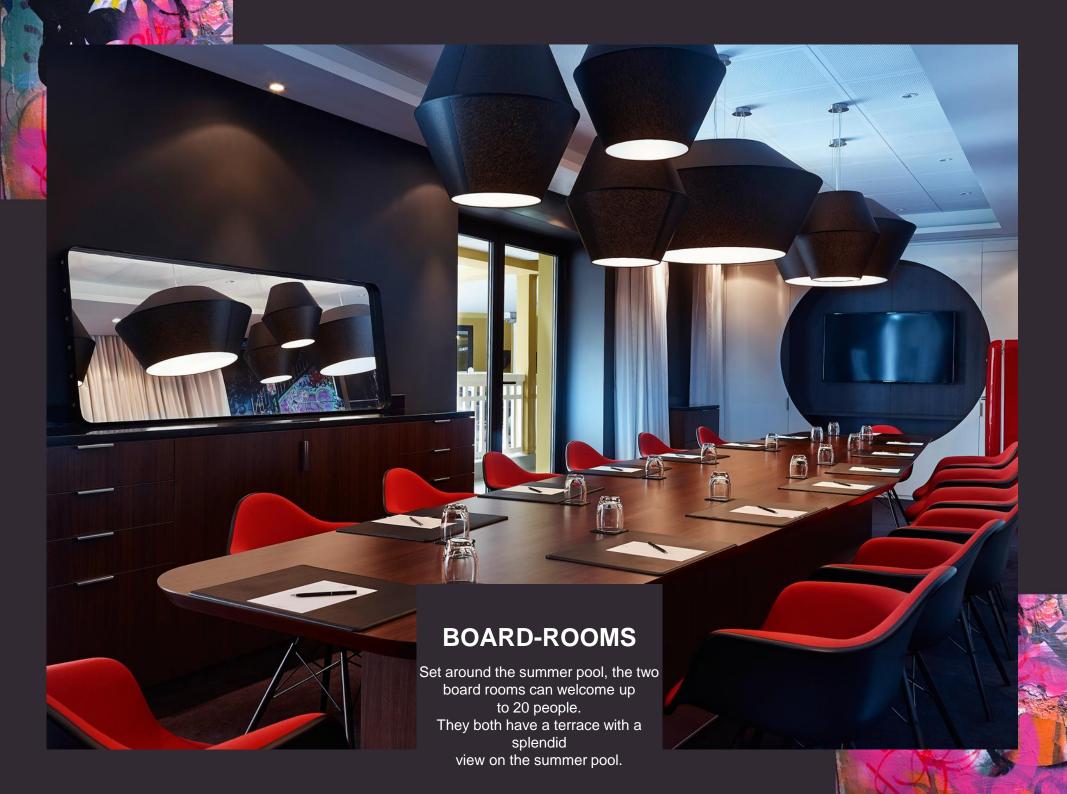

## **MEETING ROOMS**

| NAME OF AREA                | SIZE<br>(M²) | DIMENSIONS<br>(M) L x I (M) | HEIGHT<br>(M) | THEATER | CLASSROOM | U SHAPE | CABARET (6 PAX PER TABLE) | BANQUET (8 PAX PER TABLE) | COCKTAIL |
|-----------------------------|--------------|-----------------------------|---------------|---------|-----------|---------|---------------------------|---------------------------|----------|
| JOHNNY WEISSMULLER 1        | 54 m²        | 6,4 X 8,5                   | 2,95          | 40      | 30        | 27      | 30                        | 40                        | 40       |
| JOHNNY WEISSMULLER 2        | 100 m²       | 11,8 X 8,5                  | 2,95          | 96      | 40        | 34      | 56                        | 80                        | 80       |
| WEISSMULLER                 | 154 m²       | 18 x 8,5                    | 2,95          | 130     | 64        | 40      | 90                        | 120                       | 123      |
| LUCIEN POLLET               | 129 m²       | 17 x 12 x 5                 | 2,95          | 120     | 57        | 36      | 72                        | 96                        | 100      |
| THE MANUFACTURE             | 135 m²       | 17 x 11 x 6                 | 2,95          | 120     | 58        | 36      | 66                        | 96                        | 120      |
| THE "BELLES OUBLIEES" ROOM  | 35 m²        | -                           | 2,95          | -       | -         | 20      | -                         | -                         | -        |
| THE "BELLES ENDORMIES" ROOM | 26 m²        | -                           | 2,95          | -       | -         | 9       | -                         | -                         | -        |
| ROOFTOP - SOLARIUM          | 200 m²       | -                           | -             | -       | -         | -       | -                         | -                         | 120      |
| TERRASSE MEZZANINE          | 75 m²        | -                           | -             | -       | -         | -       | -                         | 25                        | 60       |
| VILLA MOLITOR & COURSIVES   | 120 m²       | -                           | -             | -       | -         | -       | -                         | -                         | 120      |
| WINTER POOL                 | 429 m²       | 33 x 13                     | -             | -       | -         | -       | 138                       | 300                       | 700      |