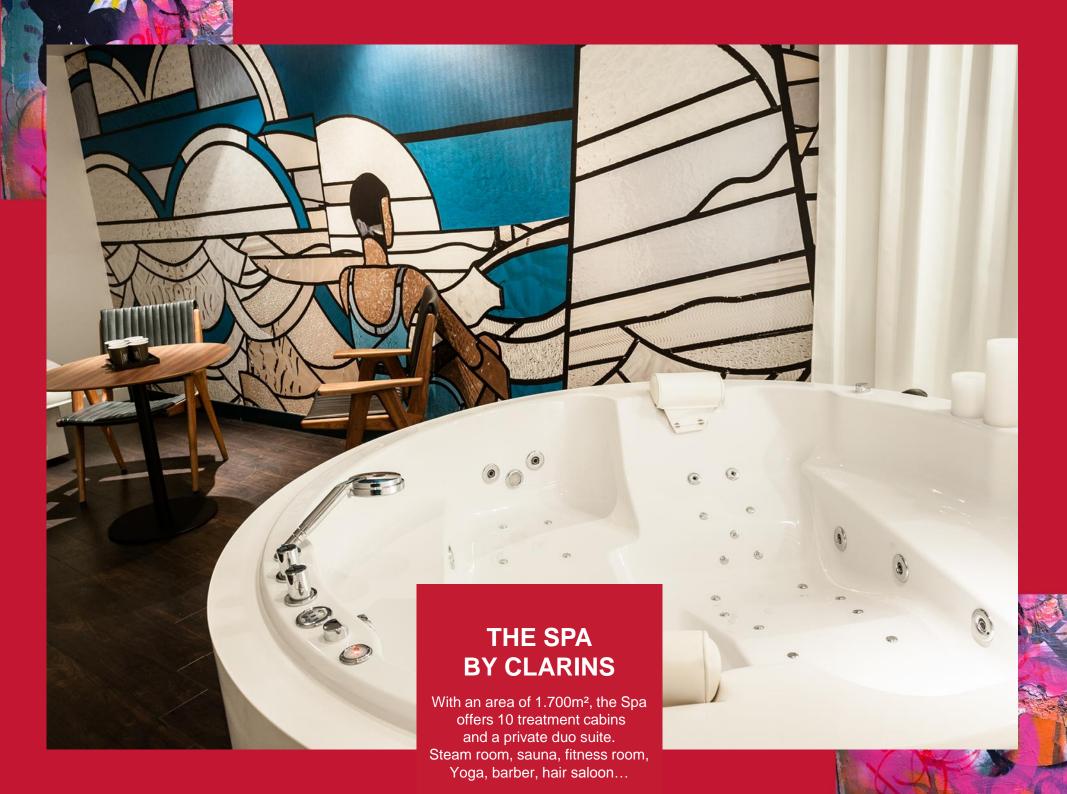

| -        |
| ROOFTOP - SOLARIUM          | 200 m²       | -                           | -             | -       | -         | -       | -                         | -                         | 120      |
| TERRASSE MEZZANINE          | 75 m²        | -                           | -             | -       | -         | -       | -                         | 25                        | 60       |
| VILLA MOLITOR & COURSIVES   | 120 m²       | -                           | -             | -       | -         | -       | -                         | -                         | 120      |
| WINTER POOL                 | 429 m²       | 33 x 13                     | -             | -       | -         | -       | 138                       | 300                       | 700      |